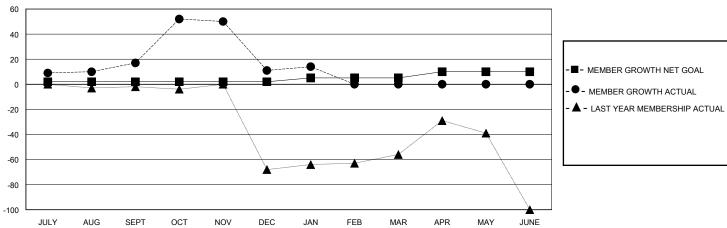

## District 117 A

GMT: LOCATION GREECE GMT CA

| CIVIT.        |               | LOC         | WITH OIL TOL  |                       |                          |                         | CIVIT Of C                                         |  |
|---------------|---------------|-------------|---------------|-----------------------|--------------------------|-------------------------|----------------------------------------------------|--|
|               | Club          | os          |               | Members               |                          |                         |                                                    |  |
|               | RESULTS FOR   | R 2023-2024 |               | RESULTS FOR 2023-2024 |                          |                         |                                                    |  |
| QUARTER       | NEW CLUB GOAL | NEW CLUBS   | DROPPED CLUBS | QUARTER MEN           | //BER GROWTH NET<br>GOAL | MEMBER GROWTH<br>ACTUAL | DROPPED<br>MEMBERS ACTUAL<br>(including transfers) |  |
| JULY/AUG/SEPT | 2             | 0           | 0             | JULY/AUG/SEPT         | 2                        | 29                      | 10                                                 |  |
| OCT/NOV/DEC   | 0             | 2           | 3             | OCT/NOV/DEC           | 0                        | 88                      | 93                                                 |  |
| JAN/FEB/MAR   | 2             | 0           | 0             | JAN/FEB/MAR           | 3                        | 8                       | 4                                                  |  |
| APR/MAY/JUNE  | 2             | 0           | 0             | APR/MAY/JUNE          | 5                        | 0                       | 0                                                  |  |

## GOALS AND ACTUAL MEMBERS CUMULATIVE

| DROPPED CLUBS: 3 |     | 18 CLUBS OF 44 ADDED 1 OR MORE<br>NEW MEMBERS | GENDER DISTRIBUTION  MALE 353 (37.88%) |              |     |
|------------------|-----|-----------------------------------------------|----------------------------------------|--------------|-----|
| DROPPED MEMBERS  |     |                                               | FEMALE                                 | 579 (62.12%) |     |
| DECEASED         | 2   | CLICK HERE FOR CUMULATIVE                     | TOTAL FAMILY UNIT MEMBERS              |              | 139 |
| CLUB CANCELLED   | 33  | MEMBERSHIP DATA                               |                                        |              | 70  |
| OTHER            | 72  | FAMILY MEMBERS PAYING HALF DUES               |                                        | PAYING HALF  | 76  |
| TOTAL            | 107 |                                               | 5020                                   |              |     |