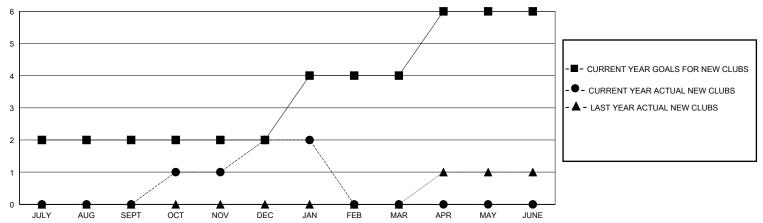

## District 117 A

GMT: LOCATION GREECE GMT CA

| CIVIT.        |               | LOC         | WITH OIL TOL  |                       |                          |                         | CIVIT Of C                                         |  |
|---------------|---------------|-------------|---------------|-----------------------|--------------------------|-------------------------|----------------------------------------------------|--|
|               | Club          | os          |               | Members               |                          |                         |                                                    |  |
|               | RESULTS FOR   | R 2023-2024 |               | RESULTS FOR 2023-2024 |                          |                         |                                                    |  |
| QUARTER       | NEW CLUB GOAL | NEW CLUBS   | DROPPED CLUBS | QUARTER MEN           | //BER GROWTH NET<br>GOAL | MEMBER GROWTH<br>ACTUAL | DROPPED<br>MEMBERS ACTUAL<br>(including transfers) |  |
| JULY/AUG/SEPT | 2             | 0           | 0             | JULY/AUG/SEPT         | 2                        | 29                      | 10                                                 |  |
| OCT/NOV/DEC   | 0             | 2           | 3             | OCT/NOV/DEC           | 0                        | 88                      | 93                                                 |  |
| JAN/FEB/MAR   | 2             | 0           | 0             | JAN/FEB/MAR           | 3                        | 8                       | 4                                                  |  |
| APR/MAY/JUNE  | 2             | 0           | 0             | APR/MAY/JUNE          | 5                        | 0                       | 0                                                  |  |

## GOALS AND ACTUAL NEW CLUBS CUMULATIVE